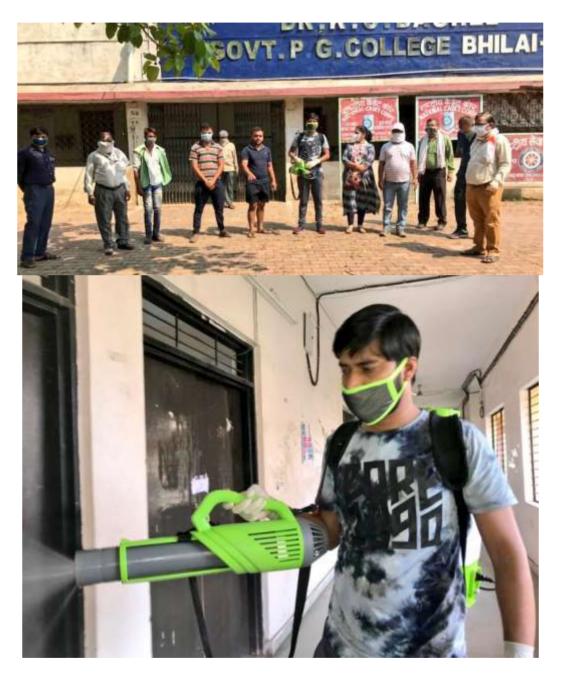

B) of UGC Act Affiliated to Hemchand Yadav University, Durg (CG ) 100 251-2012-18 Gamafin Alan 1 20 130-7,11 111 10101-2 192110 1921101 51 31310119 wind same al 11 30101 Hallorles FIT . S. 107 3121107 15711 51211 alla 197 17210121 312151 EAST 1033351 92 1-12-13 tas 200 16/ 9 5 1352 32 11/11 52 91 a) 34122717 TETIS あっての12 12 pe.11 442012 6751912ctest 9 12101911 42 1-16. 1.16 9211970 92 5727 624 42 211819/0211 8 2,1211 5 121 VZI 213 24 CIZ 0.0 (332, 21/2/0)) 25 53212 SelCS2 59131203 100 12112 212/1 C52.00 42 8 alconni Te 21211 TRAG 5 1.17 CT 12 12 T 21272 1.15 Hally N 12 12 3 i, Chapment e



## DR.KHOOBCHAND BAGHEL GOVT. PG COLLEGE

Bhilai-3 Dist : Durg (CG) Accredited Grade "B+" By NAAC Registered under section 2(F) &12 (B) of UGC Act Affiliated to Hemchand Yadav University, Durg (CG )





Sanitization of college by college Alumni Nazrul....



## DR.KHOOBCHAND BAGHEL GOVT. PG COLLEGE

Bhilai-3 Dist : Durg (CG) Accredited Grade "B+" By NAAC Registered under section 2(F) &12 (B) of UGC Act Affiliated to Hemchand Yadav University, Durg (CG )