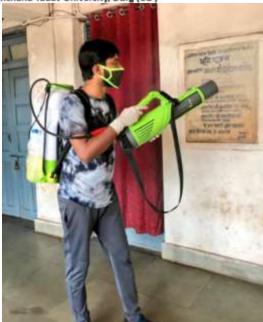

3 tas 200 16/ 9 5 1352 32 11/11 52 91 a) 34122717 TETIS あっての12 12 pe.11 442012 6751912ctest 9 12101911 42 1-16. 1.16 9211970 92 5727 624 42 211819/0211 8 2,1211 5 121 VZI 213 24 CIZ 0.0 (332, 21/2/0)) 25 53212 SelCS2 59131203 100 12112 212/1 C52.00 42 8 alconni Te 21211 TRAG 5 1.17 CT 12 12 T 21272 1.15 Hally N 12 12 3 i, Chapment e



## DR.KHOOBCHAND BAGHEL GOVT. PG COLLEGE

Bhilai-3 Dist : Durg (CG) Accredited Grade "B+" By NAAC Registered under section 2(F) &12 (B) of UGC Act Affiliated to Hemchand Yadav University, Durg (CG )





Sanitization of college by college Alumni Nazrul....



## DR.KHOOBCHAND BAGHEL GOVT. PG COLLEGE

Bhilai-3 Dist : Durg (CG) Accredited Grade "B+" By NAAC Registered under section 2(F) &12 (B) of UGC Act Affiliated to Hemchand Yadav University, Durg (CG )