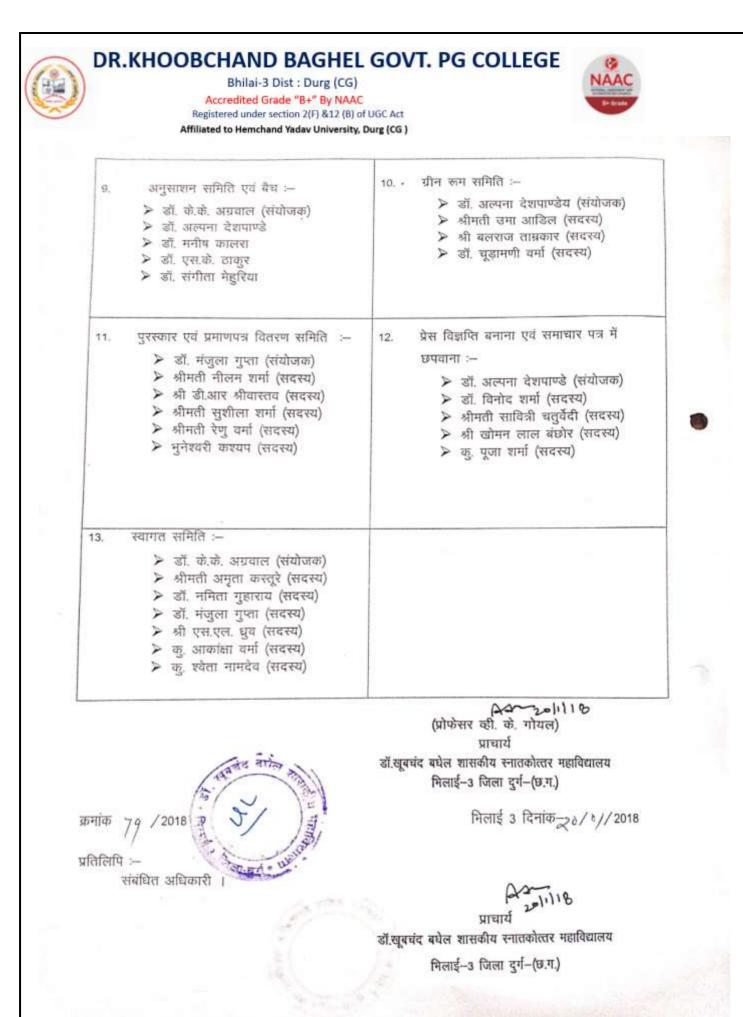

Bhilai-3 Dist : Durg (CG) Accredited Grade "B+" By NAAC Registered under section 2(F) &12 (B) of UGC Act Affiliated to Hemchand Yadav University, Durg (CG )

6.1.2: The effective leadership is visible in various institutional practices such as decentralization and participative management.