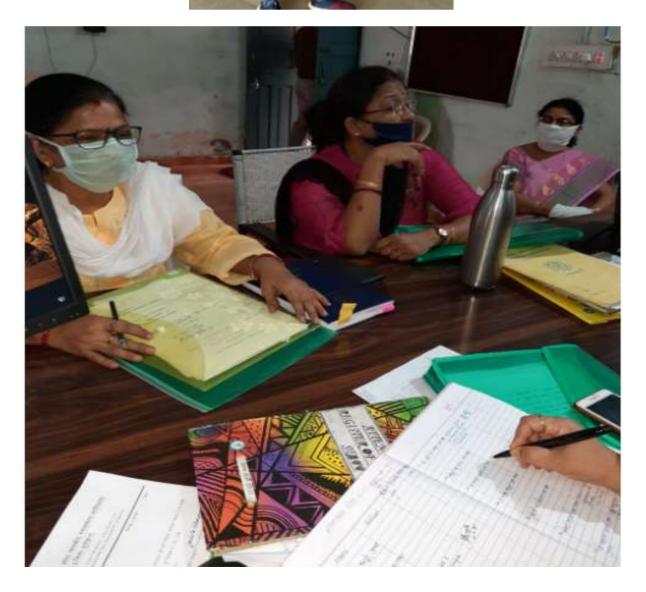

tas 200 16/ 9 5 1352 32 11/11 52 91 a) 34122717 TETIS あっての12 12 pe.11 442012 6751912ctest 9 12101911 42 1-16. 1.16 9211970 92 5727 624 42 211819/0211 8 2,1211 5 121 VZI 213 24 CIZ 0.0 (332, 21/2/0)) 25 53212 SelCS2 59131203 100 12112 212/1 C52.00 42 8 alconni Te 21211 TRAG 5 1.17 CT 12 12 T 21272 1.15 Hally N 12 12 3 i, Chapment e



## DR.KHOOBCHAND BAGHEL GOVT. PG COLLEGE

Bhilai-3 Dist : Durg (CG) Accredited Grade "B+" By NAAC Registered under section 2(F) &12 (B) of UGC Act Affiliated to Hemchand Yadav University, Durg (CG )





Sanitization of college by college Alumni Nazrul....



## DR.KHOOBCHAND BAGHEL GOVT. PG COLLEGE

Bhilai-3 Dist : Durg (CG) Accredited Grade "B+" By NAAC Registered under section 2(F) &12 (B) of UGC Act Affiliated to Hemchand Yadav University, Durg (CG )